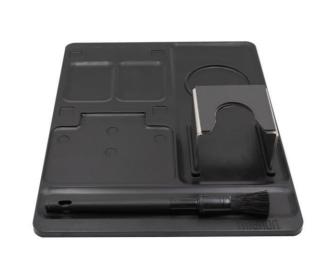

# **MIGNON MAT KIT**

## **MATERIAL & DIMENSIONS**

- Silicone mat, developed to ensure constant performance over time and with particular resistance to wear;
- Extremely compact overall dimensions
  W 227 mm; D 280 mm W 8.94"; D 11.02"

## • ORGANIZE YOUR COFFEE AREA

It helps you to press your coffees more easily (with a tamping station compatible with every filter holder on the market) and to better protect the table and your work environment, keeping your Mignon corner clean;

#### PERFECT FOR YOUR MIGNON

Perfectly compatible with any Mignon model; Personalized with "Mignon" engraving on the surface and on the cleaning brush;